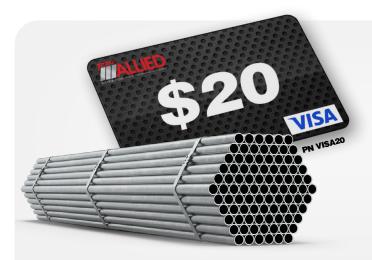

# **Buy Any 20 Sticks of AP Tubing** Get a \$20 Visa Gift Card!

## Stock Up & Save!

For the month of January, purchase any 20 sticks of AP tubing and receive a \$20 Visa gift card! Mix and match stainless steel or aluminized steel in any length or diameter.

Stock up for the year and get a nice kickback! Don't miss this limited-time opportunity to save big and start the year strong—shop now!

While supplies last. Promotion expires 1/31/2025. Must purchase 20 sticks of AP tubing on a single invoice to receive a \$20 Visa gift card. Cannot be combined with any other offers. Some exclusions may apply. Some customers will not qualify.